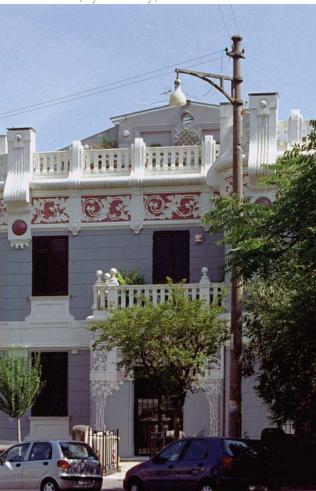

## Naples

Central Post Tation (Architecture Fascista 1936)

Rome District Libertiy(1920)

Naples District Art Nouveau (style Liberty)