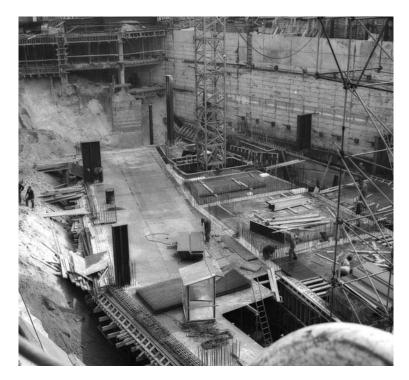

Tour Astro

Monitoring costruction

The construction of the tower Madou and Astro in the 70

Helped change the vision of a district of Brussels, due to the will of Mr. Cuddel mayor of the commune of Saint-Josse-Ten-Noode, that with his vision of the city, allowed for the creation of his will to a large part of the Park Tower in Brussels