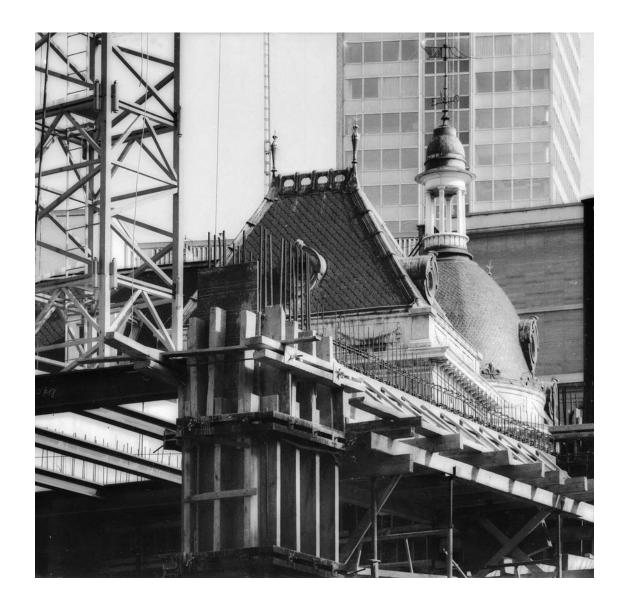

## Naples

Central Post Tation (Architecture Fascista 1936)

Rome District Libertiy(1920)

Naples District Art Nouveau (style Liberty)