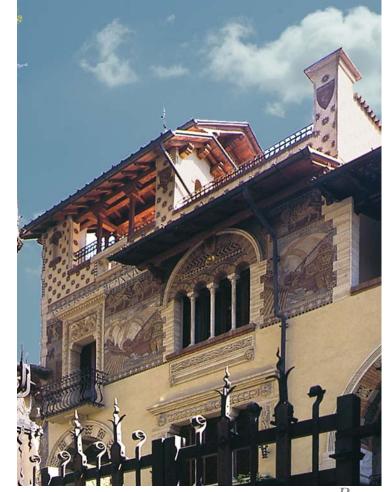

## Naples

Central Post Tation (Architecture Fascista 1936)

Rome District Libertiy(1920)

Naples District Art Nouveau (style Liberty)