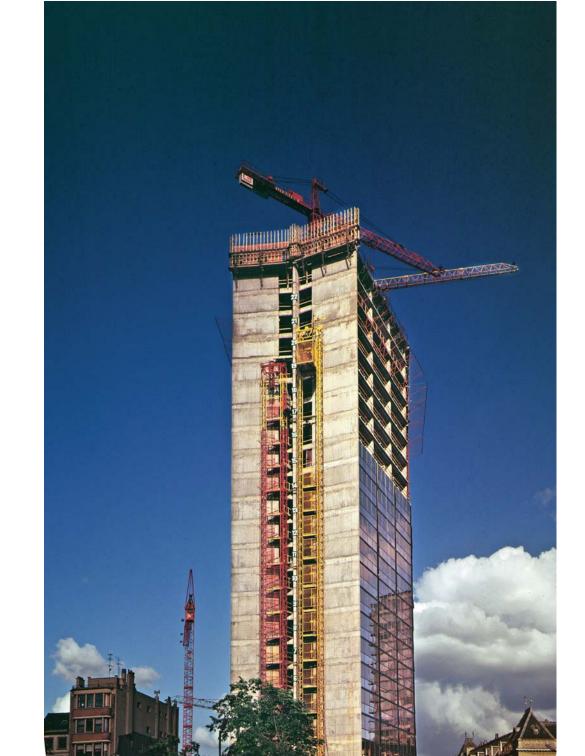

Tour Astro

Monitoring costruction

The construction of the tower Madou and Astro in the 70

Helped change the vision of a district of Brussels, due to the will of Mr. Cuddel mayor of the commune of Saint-Josse-Ten-Noode, that with his vision of the city, allowed for the creation of his will to a large part of the Park Tower in Brussels