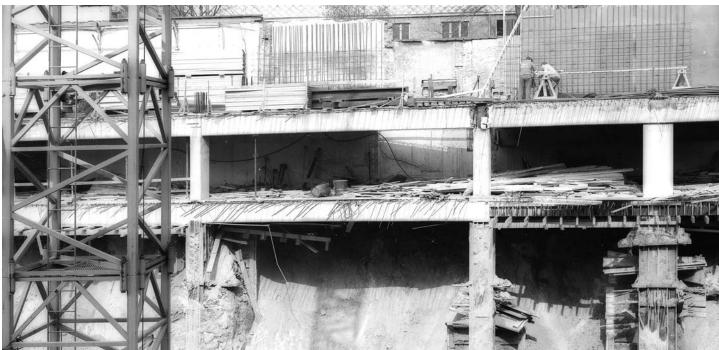

Tour Astro

Monitoring costruction

The construction of the tower Madou and Astro in the 70

Helped change the vision of a district of Brussels, due to the will of Mr. Cuddel mayor of the commune of Saint-Josse-Ten-Noode, that with his vision of the city, allowed for the creation of his will to a large part of the Park Tower in Brussels