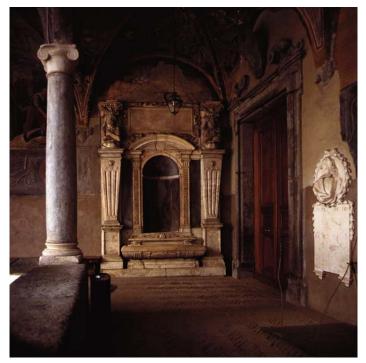

## Naples

Central Post Tation (Architecture Fascista 1936)

Rome District Libertiy(1920)

Naples District Art Nouveau (style Liberty)