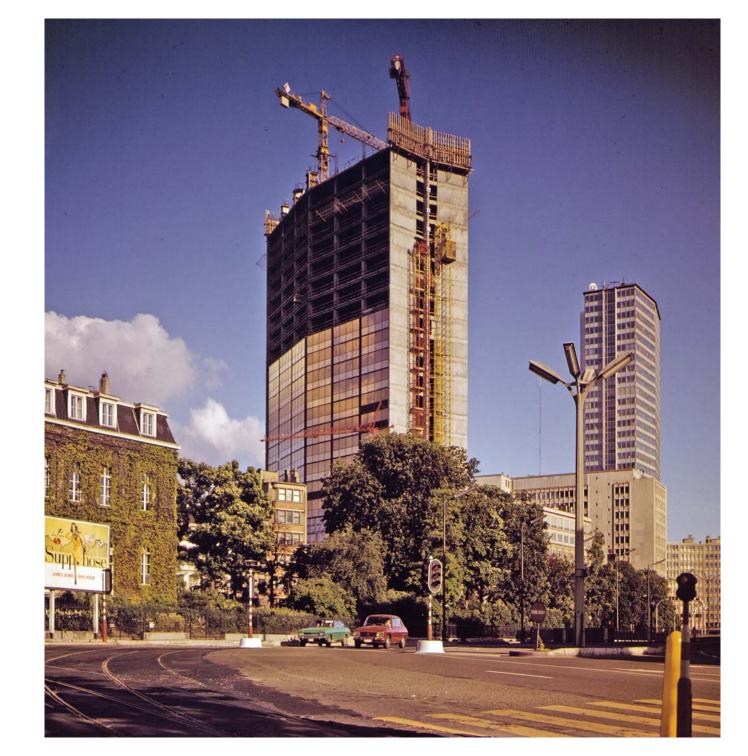

Tour Astro

Monitoring costruction

The construction of the tower Madou and Astro in the 70

Helped change the vision of a district of Brussels, due to the will of Mr. Cuddel mayor of the commune of Saint-Josse-Ten-Noode, that with his vision of the city, allowed for the creation of his will to a large part of the Park Tower in Brussels