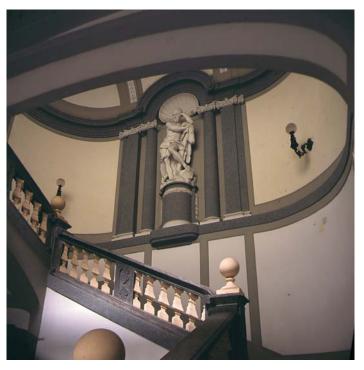

Email edoardo@studap.com

rt-Folio nittectura

rchitecture

The architecture shooting of both internal and external requires a careful approach in its analysis of the various parameters of these volumes to get their fullness. The choice of shooting material is influenced by the subject

and the desired result.

We favored always the aesthetic side of the subject and enhancing the functionality of its character.

For this, we use all the possibilities we offer both digital and analogue photography and the equipment, which are a fixed camera type Mamyia RZ to Sinar Technical camera sizes up to 8x10