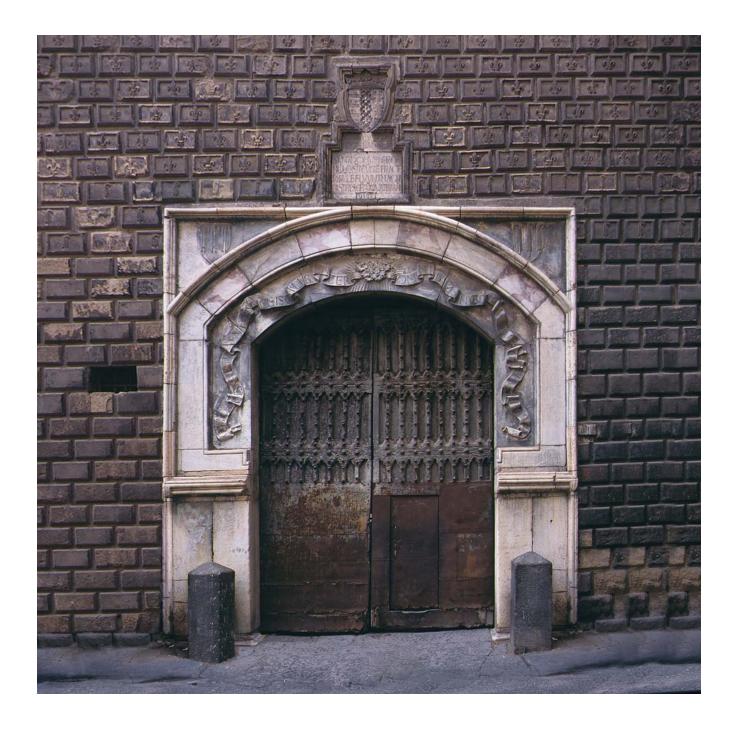

## Naples

Central Post Tation (Architecture Fascista 1936)

Rome District Libertiy(1920)

Naples District Art Nouveau (style Liberty)