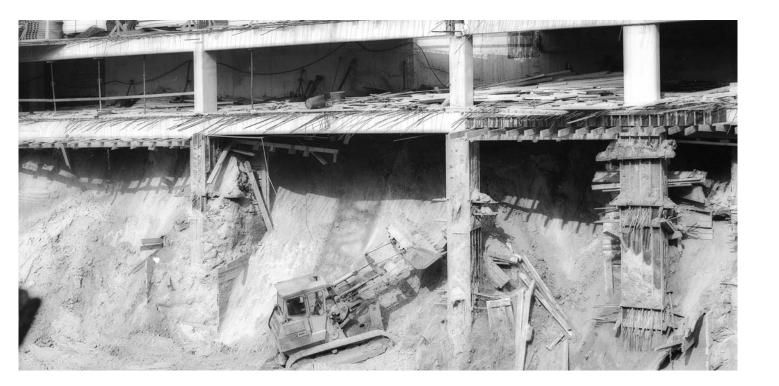

Tour Astro

Monitoring costruction

The construction of the tower Madou and Astro in the 70

Helped change the vision of a district of Brussels, due to the will of Mr. Cuddel mayor of the commune of Saint-Josse-Ten-Noode, that with his vision of the city, allowed for the creation of his will to a large part of the Park Tower in Brussels