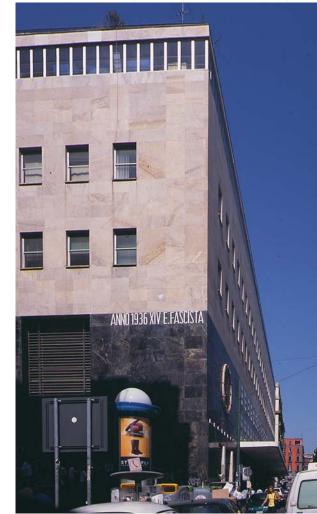

## Naples

Central Post Tation (Architecture Fascista 1936)

Rome District Libertiy(1920)

Naples District Art Nouveau (style Liberty)